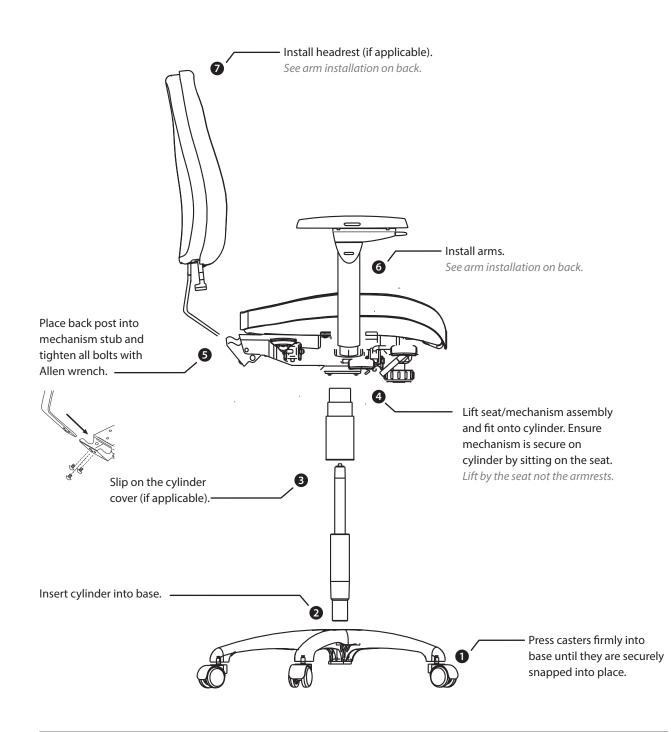

Tools:%6" Allen wrench (included)People:1 PersonTime :5 - 10 minutes



## 5-way 360° Arm Tools Allen wrench (included) or 10mm Socket People 1 Person 8 - 10 minutes Time **Preparation Guide** Turn chair upside down Remove the lever release hardware on work surface for access using the allen wrench or 10mm to the arm brackets. socket. Do not remove tape that secures the hardware together until after final step of installation. **Installation Guide** 🚯 Slightly tighten nut. Lift lever and continue to tighten until proper tension is reached. Proper tension allows arms to lock into position and adjust freely Place onto mounting pin. when unlocked. 5 4 Place onto mounting pin. Bevelled side should be facing up. Place inside the lever. -<u>B</u> Ì Flat surface should be facing up. Align the arm onto plastic Place arm tray onto mounting pin. guide tray. -Button sh